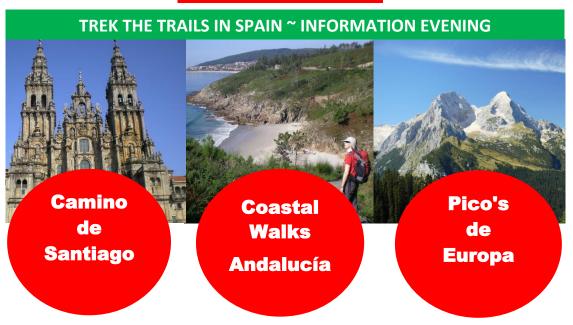

#### Trek the Trails of Spain in 2013. Discover the real Spain on foot!

Four Options available:

#### Northern Spain -

- Camino de Santiago Grade: Easy to Moderate
- Picos de Europa Grade: Moderate

### Southern Spain -

- Cabo de Gata Grade: Easy to Moderate
- Mt Mulhacen Grade: Moderate to Demanding

Contact J. Barter Travel Group for more information or see <a href="www.travelnet.ie">www.travelnet.ie</a>